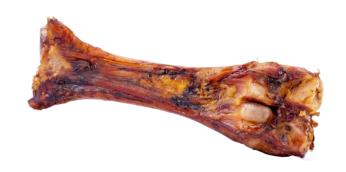

# Spoil and surprise your pet!

The JUMBO-bone is a hit with big dogs. At approx. 500g, the bone is suitable for all dogs! It's sure to keep your dog busy for a long time and your dog won't ever want to give it back.

## **Product information**

All-in-one feed for dogs 1 piece, the weight is approx. 0.5kg Length approx. 25-28cm