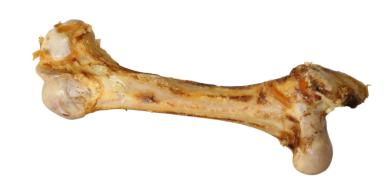

# PRO JUMBOKNOCHEN

# A natural treat

## Spoil and surprise your pet!

The JUMBO-bone is a hit with big dogs. Weighing around 2 kg, the bone is a true eye-catcher! It's sure to keep your dog busy for a long time and your dog won't ever want to give it back. The bone comes from a cow and is untreated.